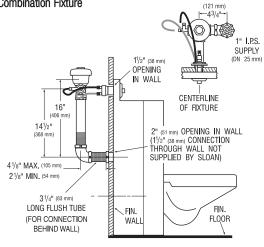

## **Combination Fixture**

Hydraulic Sloan® **Prison Model Flushometer** 

### Specifications

Quiet, Concealed, Diaphragm Type, Rough Brass Closet Flushometer for either left or right hand supply with the following features:

- High Chloramine Resistant PERMEX<sup>™</sup> Synthetic Rubber Diaphragm with Linear Filtered Bypass and Vortex Cleansing Action™
- ADA Compliant Non-Hold-Open feature type Actuator (specify Actuator type listed below)
- 1" I.P.S. Wheel Handle Bak-Chek® Angle Stop
- · Adjustable Tailpiece
- High Back Pressure Vacuum Breaker
- Elbow Flush Connection and Coupling for 1-1/2" NPT Back Inlet (for connection in the pipe chase — flush connection through the wall not provided by Sloan)
- Exposed parts Chrome Plated • High Copper, Low Zinc Brass Castings for Dezincification Resistance
- Non-Hold-Open Push Button, Fixed Metering Bypass and No External Volume Adjustment to Ensure Water Conservation
- Low Consumption Flush Accuracy
- Handle Packing, Stop Seat and Vacuum Breaker molded from PERMEX<sup>™</sup> Rubber Compound for Chloramine Resistance
- 100% of the energy used in manufacturing is offset with Renewable Energy Sources - Wind Energy