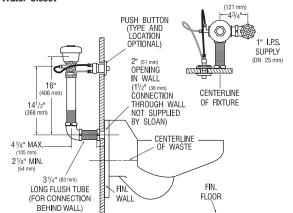

Water Closet

### Specifications

Quiet, Concealed, Diaphragm Type, Rough Brass Closet Flushometer for either left or right hand supply with the following features:

- High Chloramine Resistant PERMEX<sup>™</sup> Synthetic Rubber Diaphragm with Linear Filtered Bypass and Vortex Cleansing Action™
- ADA Compliant Non-Hold-Open feature type Actuator (specify Actuator type listed below)
- 1" I.P.S. Wheel Handle Bak-Chek® Angle Stop
- · Adjustable Tailpiece
- High Back Pressure Vacuum Breaker
- Elbow Flush Connection and Coupling for 1-1/2" NPT Back Inlet (for connection in the pipe chase — flush connection through the wall not provided by Sloan)
- Exposed parts Chrome Plated • High Copper, Low Zinc Brass Castings for Dezincification Resistance
- Non-Hold-Open Push Button, Fixed Metering Bypass and No External Volume Adjustment to Ensure Water Conservation
- Low Consumption Flush Accuracy
- Handle Packing, Stop Seat and Vacuum Breaker molded from PERMEX<sup>™</sup> Rubber Compound for Chloramine Resistance
- 100% of the energy used in manufacturing is offset with Renewable Energy Sources - Wind Energy