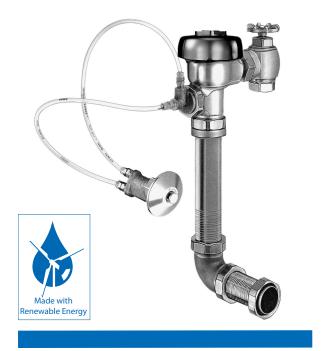

## Description

Concealed Hydraulically Activated Water Closet Flushometer, for Stainless Steel back spud water closets and Combination Fixtures. For use with: Acorn® • Bradley® • Metcraft<sup>®</sup> • Willoughby<sup>®</sup> and similar fixtures.

### Specifications

Quiet, Concealed, Diaphragm Type, Rough Brass Closet Flushometer for either left or right hand supply with the following features:

- High Chloramine Resistant PERMEX<sup>™</sup> Synthetic Rubber Diaphragm with Linear Filtered Bypass and Vortex Cleansing Action™
- ADA Compliant Non-Hold-Open feature type Actuator (specify Actuator type listed below)
- 1" I.P.S. Wheel Handle Bak-Chek® Angle Stop
- · Adjustable Tailpiece
- High Back Pressure Vacuum Breaker
- Elbow Flush Connection and Coupling for 1-1/2" NPT Back Inlet (for connection in the pipe chase — flush connection through the wall not provided by Sloan)
- Exposed parts Chrome Plated • High Copper, Low Zinc Brass Castings for Dezincification Resistance
- Non-Hold-Open Push Button, Fixed Metering Bypass and No External Volume Adjustment to Ensure Water Conservation
- Low Consumption Flush Accuracy
- Handle Packing, Stop Seat and Vacuum Breaker molded from PERMEX<sup>™</sup> Rubber Compound for Chloramine Resistance
- 100% of the energy used in manufacturing is offset with Renewable Energy Sources - Wind Energy

Valve Body, Cover, Tailpiece and Control Stop shall be in conformance with ASTM Alloy Classification for Semi-Red Brass. Valve shall be in compliance to the applicable sections of ASSE 1037.